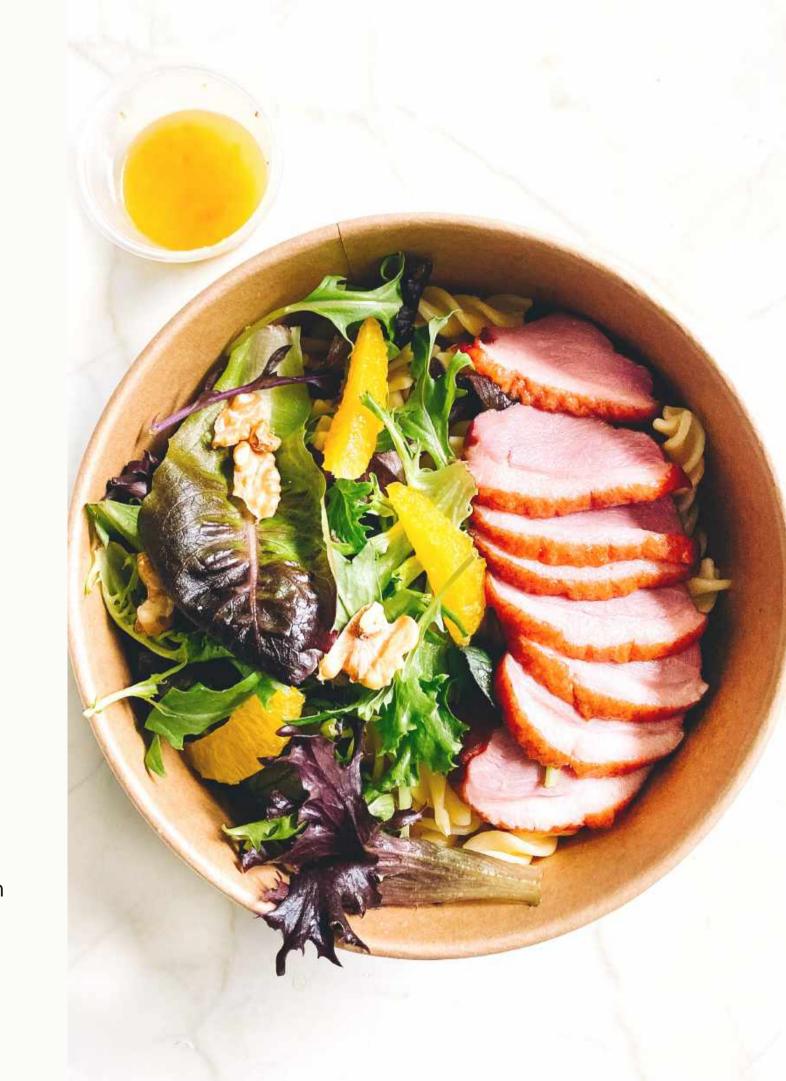

#### **MENU**

**Option 1** 

Roasted Chicken Thigh with Roasted Potatoes, Baked Tomato, Corn Kernels and a Side of Cilantro-cream Sauce

**Option 2** 

Maple Glazed Smoked Duck with Buttered Couscous, Mango Salsa and Sauteed Greens