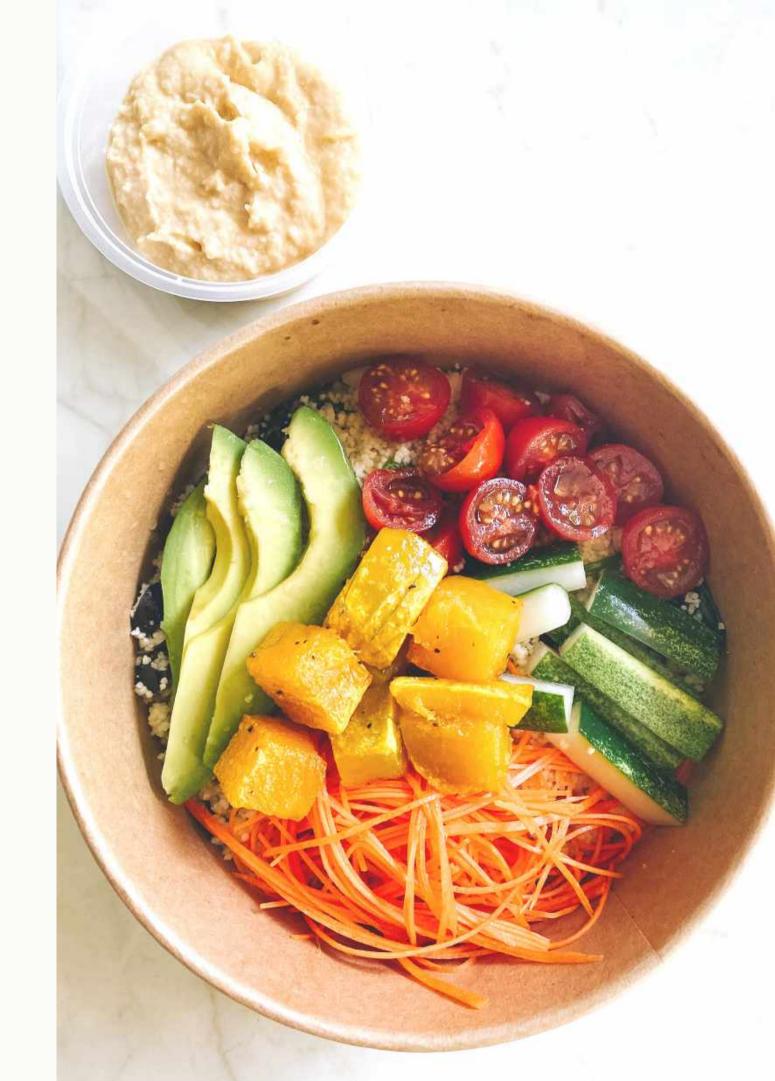

#### **MENU**

Vegetarian Option 1
Roasted Cauliflower Steak with Chimichurri Sauce, Steam Smashed Sweet Potato, Mesclun Salad and Pomegranate Seeds

**Vegetarian Option 2** 

Spiced zaatar roasted eggplant with herb cous cous, baked chickpeas and house salad